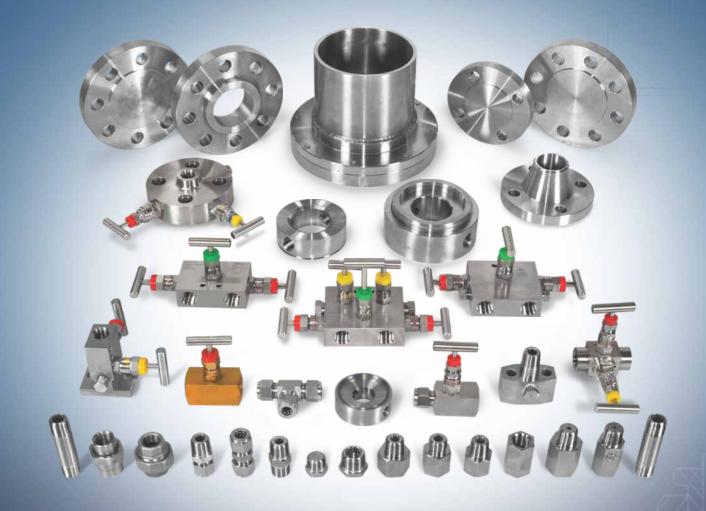

# **Where Quality Meets Innovation Naturally**

**PERFECT INSTRUMENTATION CONTROL** has a vast spectrum of instrument fittings, valves, spacer rings and other distinctive products. We have steadily built our core expertise from more than 35 years of experience, acquired new skills and the latest tools in technology and research. This has enabled us to achieve an everlasting growth by enhancing the magnitude, scale and quality of business.

We design, manufacture and deliver an expanding range of the highest quality instrumentation fittings, products and solutions.

We drive proactive solutions through dedicated, market-focused business units, a lean manufacturing structure and a responsive work unit.

# Flushing Rings (Lower Housings) and Flanges

RTG Spacer Ring With Octagonal Ring

Spacer Ring (Flushing Ring)

Spacer Ring (Flushing Ring)

Weldneck Flange

Slip On Flange

Blind Flange

#### **Other Products**

#### **Condensate Pot**

Used as liquid or condensate traps, seal pots, vapor chambers and knockout pots. All connectors are furnished with plastic plugs.

#### **Air Headers**

Air headers replace many unit valve assemblies normally operating from one source. They are suitable for use with a variety of outlet valves.

#### **Junction Box**

There are various sizes of the junction box which is used in heaters. If there is high pressure, we use the junction box to prevent leakage of air and liquid.

# **Syphons**

Syphons should be used in all steam applictions. Pigtail steam syphons protect the instrument from damaging effects of direct exposure to high temperature steam.