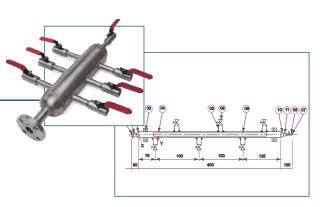

#### **Air Headers**

Air headers replace many unit valve assemblies normally operating from one source. They are suitable for use with a variety of outlet valves.