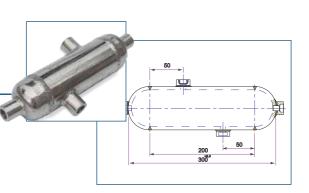

#### **Condensate Pot**

Used as liquid or condensate traps, seal pots, vapor chambers and knockout pots. All connectors are furnished with plastic plugs.