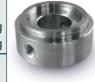

# Flushing Rings (Lower Housings) and Flanges

RTG Spacer Ring With Octagonal Ring

Spacer Ring (Flushing Ring)

Spacer Ring (Flushing Ring)

Weldneck Flange

Slip On Flange

Blind Flange