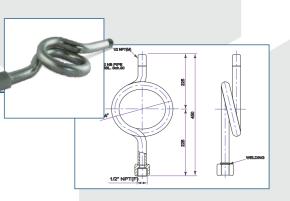

# **Syphons**

Syphons should be used in all steam applictions. Pigtail steam syphons protect the instrument from damaging effects of direct exposure to high temperature steam.