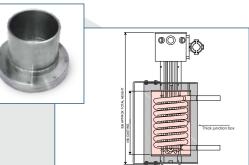

#### **Junction Box**

There are various sizes of the junction box which is used in heaters. If there is high pressure, we use the junction box to prevent leakage of air and liquid.