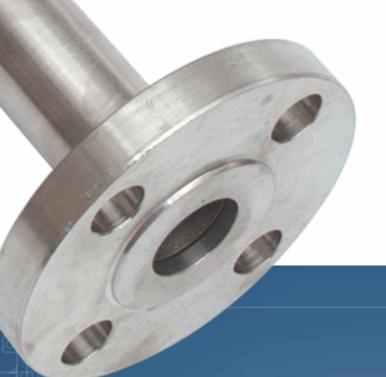

# Flushing Rings (Lower Housings) and Flanges

RTG Spacer Ring With Octagonal Ring

Spacer Ring (Flushing Ring)

Spacer Ring (Flushing Ring)

Weldneck Flange

Slip On Flange

Blind Flange